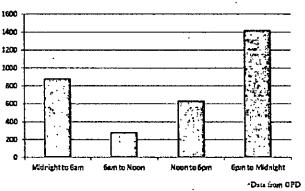

### Homicides and Shootings by Time of Day 2008-2010

Item: ORA/City Council October 4, 2011 4

#### Number of Homicides and Shootings by Day and Time 2008-2010

A 2009 report by Urban Strategies Council which analyzed the 125 murders that took place that year, found that the deadliest hours in Oakland in 2008 were at night between 8:00 PM and 4:00 AM with 66.5 percent of homicides occurring during this 8 hour period.<sup>2</sup>