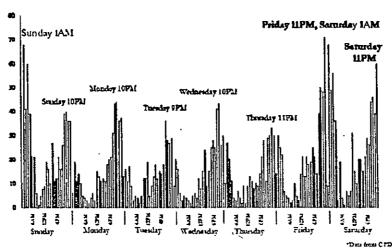

### Homicides and Shootings by Time of Day 2008-2010

Item: ORA/City Council October 4, 2011 4

#### Number of Homicides and Shootings by Day and Time 2008-2010

A 2009 report by Urban Strategies Council which analyzed the 125 murders that took place that year, found that the deadliest hours in Oakland in 2008 were at night between 8:00 PM and 4:00 AM with 66.5 percent of homicides occurring during this 8 hour period.<sup>2</sup>